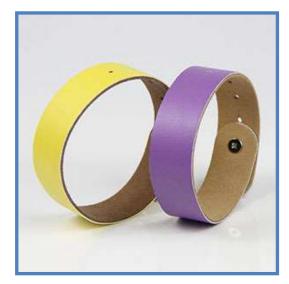

## **PRODUCT INTRODUCTION**

RFID/NFC PU leather wristband features a fully adjustable band and clasp for a secure fit. This eye-catching item features RFID (Radio Frequency Identification) chip built in that provides automated data to boost efficiency and accuracy while reducing errors. RFID PU wristbands can also support cashless payment applications. Customize with an imprint of your brand logo.