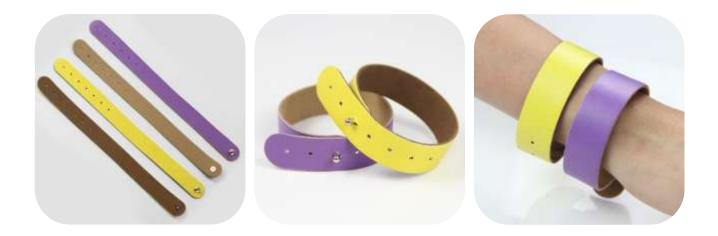

## **RFID Leather Wristband Spec.**

- Material: PU & leather
- Frequency: LF 125KHz, HF 13.56MHz, UHF 860-960MHz
- Size: 235x20.5x2.6mm, 7 holes
- Chip: TK4100, MIFARE CLASSIC® 1K/4K, NTAG® 213/215/216, Alien H3, etc.
- Protocol: ISO 14443A, ISO 15693, ISO/IEC 18000-6C, etc
- Read Range: LF/HF1-10cm, UHF 1-10m approx.
- Color: Customized.
- Waterproof: IP67
- **Temperature:** -10℃ to 50℃
- Craft: Impressing, laser, printing etc.
- Packaging: 100pcs/poly bag, 1000pcs/ctn

## **PRODUCT INTRODUCTION**

RFID/NFC PU leather wristband features a fully adjustable band and clasp for a secure fit. This eye-catching item features RFID (Radio Frequency Identification) chip built in that provides automated data to boost efficiency and accuracy while reducing errors. RFID PU wristbands can also support cashless payment applications. Customize with an imprint of your brand logo.