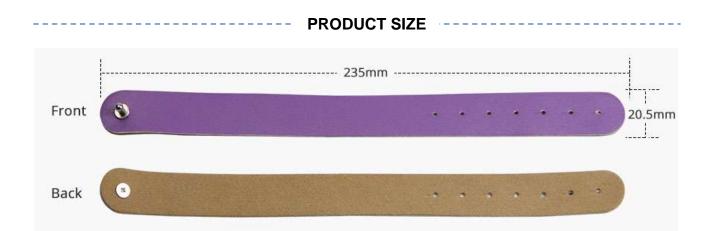

## **RFID Leather Wristband Spec.**

- Material: PU & leather
- Frequency: LF 125KHz, HF 13.56MHz, UHF 860-960MHz
- Size: 235x20.5x2.6mm, 7 holes
- Chip: TK4100, MIFARE CLASSIC® 1K/4K, NTAG® 213/215/216, Alien H3, etc.
- Protocol: ISO 14443A, ISO 15693, ISO/IEC 18000-6C, etc
- Read Range: LF/HF1-10cm, UHF 1-10m approx.
- Color: Customized.
- Waterproof: IP67
- **Temperature:** -10℃ to 50℃
- Craft: Impressing, laser, printing etc.
- Packaging: 100pcs/poly bag, 1000pcs/ctn