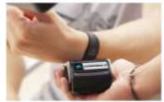

## **PRODUCT INTRODUCTION**

RFID/NFC PU leather wristband features a fully adjustable band and clasp for a secure fit. This eye-catching item features RFID (Radio Frequency Identification) chip built in that provides automated data to boost efficiency and accuracy while reducing errors. RFID PU wristbands can also support cashless payment applications. Customize with an imprint of your brand logo.

### ----- SHOW DETAILS ------

APPLICATIONS

The data on the wristband is accessed by RFID systems such as RFID Smart Readers and can enhance your bottom line and provide unmatched safety, security, and convenience to your guests for: