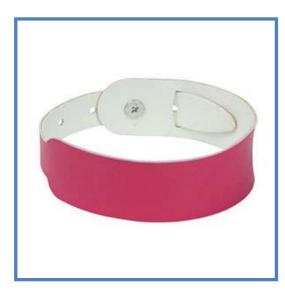

# **RFID Leather Wristband Spec.**

Material: PU & leather
Frequency: HF 13.56MHz
Size: 21x250mm, 5 holes

• Chip: NTAG® 213, NTAG® 215, NTAG® 216, NTAG® 210, etc

Protocol: ISO 14443A, ISO 15693
Read Range: 1~10cm approx.

Color: Customized.Waterproof: IP67

Temperature: -10°C to 50°C

• Craft: Impressing, laser, printing etc.

• Packaging: 100pcs/poly bag, 1000pcs/ctn

#### PRODUCT INTRODUCTION

RFID/NFC PU leather wristband features a fully adjustable band and clasp for a secure fit. This eye-catching item features RFID (Radio Frequency Identification) chip built in that provides automated data to boost efficiency and accuracy while reducing errors. RFID PU wristbands can also support cashless payment applications. Customize with an imprint of your brand logo.