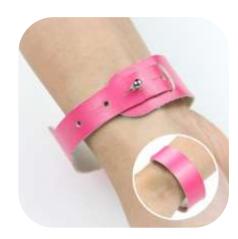

#### PRODUCT INTRODUCTION

RFID/NFC PU leather wristband features a fully adjustable band and clasp for a secure fit. This eye-catching item features RFID (Radio Frequency Identification) chip built in that provides automated data to boost efficiency and accuracy while reducing errors. RFID PU wristbands can also support cashless payment applications. Customize with an imprint of your brand logo.

## **APPLICATIONS**

The data on the wristband is accessed by RFID systems such as RFID Smart Readers and can enhance your bottom line and provide unmatched safety, security, and convenience to your guests for: