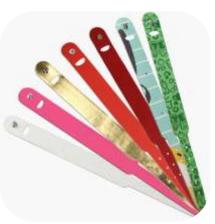

# **RFID Leather Wristband Spec.**

Material: PU & leather
Frequency: HF 13.56MHz
Size: 21x250mm, 5 holes

• Chip: NTAG® 213, NTAG® 215, NTAG® 216, NTAG® 210, etc

Protocol: ISO 14443A, ISO 15693
Read Range: 1~10cm approx.

Color: Customized.Waterproof: IP67

Temperature: -10°C to 50°C

• Craft: Impressing, laser, printing etc.

• Packaging: 100pcs/poly bag, 1000pcs/ctn