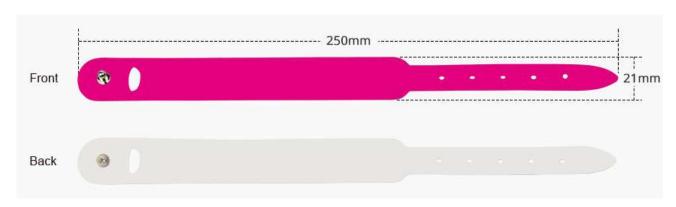

# **RFID Leather Wristband Spec.**

Material: PU & leather
Frequency: HF 13.56MHz
Size: 21x250mm, 5 holes

• Chip: NTAG® 213, NTAG® 215, NTAG® 216, NTAG® 210, etc

Protocol: ISO 14443A, ISO 15693
Read Range: 1~10cm approx.

#### PRODUCT SIZE -----