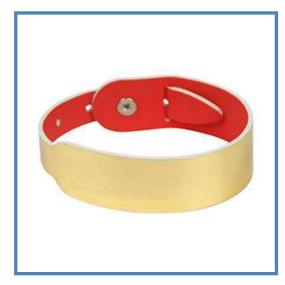

# **RFID Leather Wristband Spec.**

- Material: PU & leather
- Frequency: LF 125KHz, HF 13.56MHz, UHF 860-960MHz
- Size: 21x250mm, 5 holes
- Chip: MIFARE CLASSIC® EV1, NTAG® 213/215/216, MIFARE DESFire® 2K/4K/8K, etc
- Protocol: ISO 14443A, ISO 15693, ISO/IEC 18000-6C, etc
- Read Range: LF/HF1-10cm, UHF 1-6m approx.
- Color: Customized.
- Waterproof: IP67
- **Temperature:** -10℃ to 50℃
- Craft: Impressing, laser, printing etc.
- Packaging: 100pcs/poly bag, 1000pcs/ctn

## PRODUCT INTRODUCTION

RFID/NFC PU leather wristband features a fully adjustable band and clasp for a secure fit. This eye-catching item features RFID (Radio Frequency Identification) chip built in that provides automated data to boost efficiency and accuracy while reducing errors. RFID PU wristbands can also support cashless payment applications. Customize with an imprint of your brand logo.