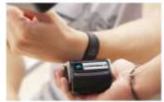

## PRODUCT INTRODUCTION

RFID/NFC PU leather wristband features a fully adjustable band and clasp for a secure fit. This eye-catching item features RFID (Radio Frequency Identification) chip built in that provides automated data to boost efficiency and accuracy while reducing errors. RFID PU wristbands can also support cashless payment applications. Customize with an imprint of your brand logo.

## **APPLICATIONS**

The data on the wristband is accessed by RFID systems such as RFID Smart Readers and can enhance your bottom line and provide unmatched safety, security, and convenience to your guests for: