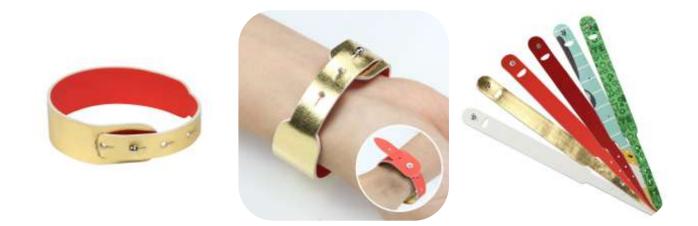

## PRODUCT INTRODUCTION

RFID/NFC PU leather wristband features a fully adjustable band and clasp for a secure fit. This eye-catching item features RFID (Radio Frequency Identification) chip built in that provides automated data to boost efficiency and accuracy while reducing errors. RFID PU wristbands can also support cashless payment applications. Customize with an imprint of your brand logo.