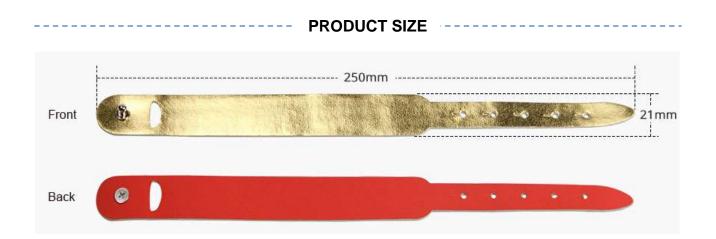

# **RFID Leather Wristband Spec.**

- Material: PU & leather
- Frequency: LF 125KHz, HF 13.56MHz, UHF 860-960MHz
- Size: 21x250mm, 5 holes
- Chip: MIFARE CLASSIC® EV1, NTAG® 213/215/216, MIFARE DESFire® 2K/4K/8K, etc
- Protocol: ISO 14443A, ISO 15693, ISO/IEC 18000-6C, etc
- Read Range: LF/HF1-10cm, UHF 1-6m approx.
- Color: Customized.
- Waterproof: IP67
- **Temperature:** -10℃ to 50℃
- Craft: Impressing, laser, printing etc.
- Packaging: 100pcs/poly bag, 1000pcs/ctn