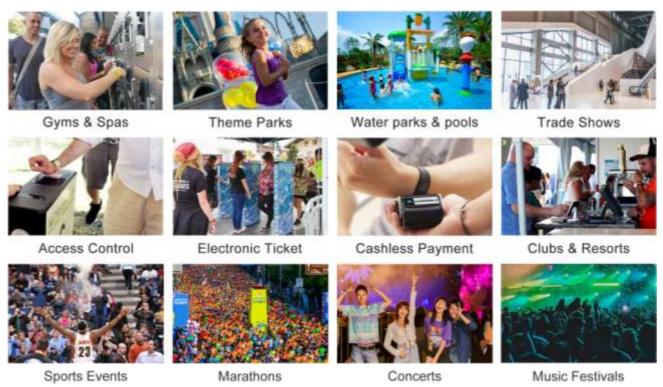

### **APPLICATIONS**

The data on the wristband is accessed by RFID systems such as RFID Smart Readers and can enhance your bottom line and provide unmatched safety, security, and convenience to your guests for: