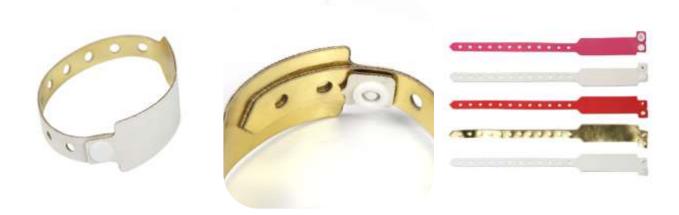

## --- SHOW DETAILS

#### PRODUCT INTRODUCTION

Disposable RFID/NFC PU leather wristband features a fully adjustable band and clasp for a secure fit. This eye-catching item features RFID (Radio Frequency Identification) chip built in that provides automated data to boost efficiency and accuracy while reducing errors. RFID PU wristbands can also support cashless payment applications. Customize with an imprint of your brand logo.