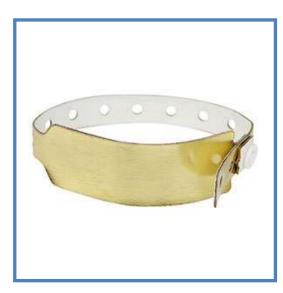

# **RFID Leather Wristband Spec.**

Material: PU & leatherFrequency: HF 13.56MHz

• Size: 30.7x251.45mm, 12 holes

• Chip: MIFARE Ultralight®, MIFARE Ultralight® EV1, MIFARE Ultralight® C, etc.

• Protocol: ISO 14443A

Read Range: 1~10cm approx.

Color: Customized.Waterproof: IP67

Temperature: -10<sup>°</sup>C to 50<sup>°</sup>C

• Craft: Impressing, laser, printing etc.

Packaging: 100pcs/poly bag, 1000pcs/ctn

#### PRODUCT INTRODUCTION

Disposable RFID/NFC PU leather wristband features a fully adjustable band and clasp for a secure fit. This eye-catching item features RFID (Radio Frequency Identification) chip built in that provides automated data to boost efficiency and accuracy while reducing errors. RFID PU wristbands can also support cashless payment applications. Customize with an imprint of your brand logo.