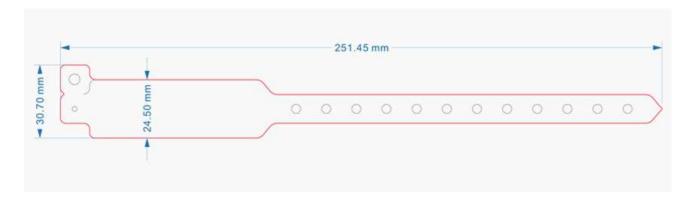

# **RFID Leather Wristband Spec.**

Material: PU & leatherFrequency: HF 13.56MHz

• Size: 30.7x251.45mm, 12 holes

• Chip: MIFARE Ultralight®, MIFARE Ultralight® EV1, MIFARE Ultralight® C, etc.

• Protocol: ISO 14443A

#### PRODUCT SIZE -----