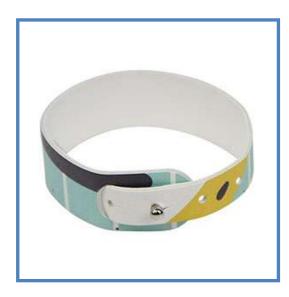

#### PRODUCT INTRODUCTION

RFID/NFC PU leather wristband features a fully adjustable band and clasp for a secure fit. This eye-catching item features RFID (Radio Frequency Identification) chip built in that provides automated data to boost efficiency and accuracy while reducing errors. RFID PU wristbands can also support cashless payment applications. Customize with an imprint of your brand logo.