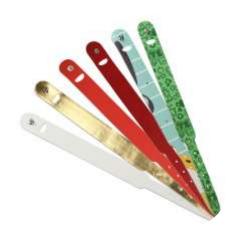

# **RFID Leather Wristband Spec.**

- Material: PU & leather
  Frequency: HF 13.56MHz
  Size: 21x250mm, 5 holes
- Chip: MIFARE Classic® 1K, NTAG213, NTAG215, NTAG216
- Protocol: ISO 14443A, ISO 15693
  Read Range: 1~10cm approx.
- Color: Customized.Waterproof: IP67
- Temperature: -10°C to 50°C
- Craft: Impressing, laser, printing etc.
- Packaging: 100pcs/poly bag, 1000pcs/ctn

#### PRODUCT INTRODUCTION

RFID/NFC PU leather wristband features a fully adjustable band and clasp for a secure fit. This eye-catching item features RFID (Radio Frequency Identification) chip built in that provides automated data to boost efficiency and accuracy while reducing errors. RFID PU wristbands can also support cashless payment applications. Customize with an imprint of your brand logo.