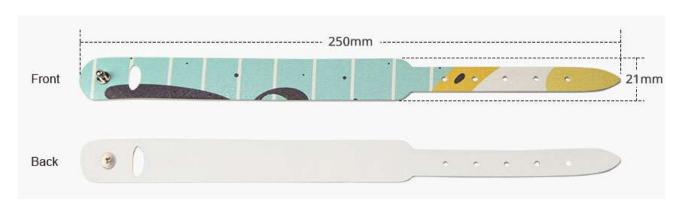

# **RFID Leather Wristband Spec.**

- Material: PU & leather
  Frequency: HF 13.56MHz
  Size: 21x250mm, 5 holes
- Chip: MIFARE Classic® 1K, NTAG213, NTAG215, NTAG216
- Protocol: ISO 14443A, ISO 15693
  Read Range: 1~10cm approx.
- Color: Customized.Waterproof: IP67
- Temperature: -10°C to 50°C
- Craft: Impressing, laser, printing etc.
- Packaging: 100pcs/poly bag, 1000pcs/ctn

## PRODUCT SIZE ----