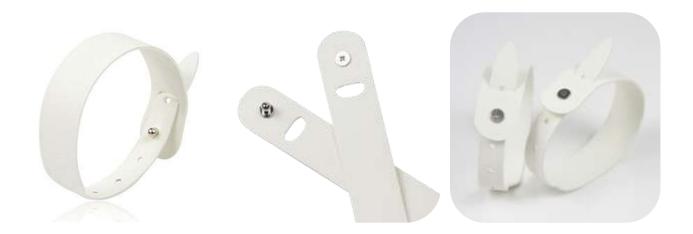

# **SHOW DETAILS**

#### PRODUCT INTRODUCTION

RFID/NFC PU leather wristband features a fully adjustable band and clasp for a secure fit. This eye-catching item features RFID (Radio Frequency Identification) chip built in that provides automated data to boost efficiency and accuracy while reducing errors. RFID PU wristbands can also support cashless payment applications. Customize with an imprint of your brand logo.