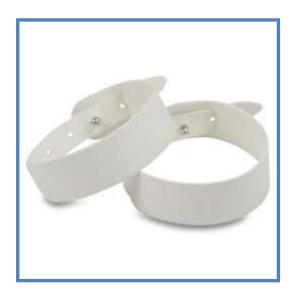

#### PRODUCT INTRODUCTION

RFID/NFC PU leather wristband features a fully adjustable band and clasp for a secure fit. This eye-catching item features RFID (Radio Frequency Identification) chip built in that provides automated data to boost efficiency and accuracy while reducing errors. RFID PU wristbands can also support cashless payment applications. Customize with an imprint of your brand logo.