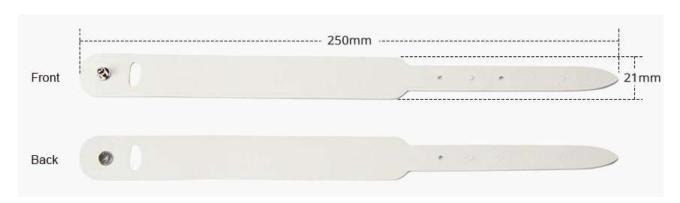

# PRODUCT SIZE

# **RFID Leather Wristband Spec.**

- Material: PU & leather
  Frequency: HF 13.56MHz
  Size: 21x250mm, 5 holes
- Chip: Mifare S50/NTAG 213/TK4100 etc., can be customize.
- Protocol: ISO 14443A, ISO 15693
  Read Range: 1~10cm approx.
- Color: Customized.Waterproof: IP67
- Temperature: -10°C to 50°C
- Craft: Impressing, laser, printing etc.
- Packaging: 100pcs/poly bag, 1000pcs/ctn