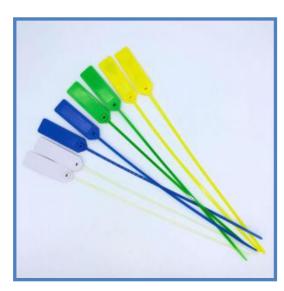

# Model: RS-RST009

# RFID Cable Tie Tag Spec.



- Material: ABS
- Frequency: UHF 860-960MHz, HF 13.56MHz
- Size: 448x92x28mm or customized
- Protocol: ISO18000-6C/ISO14443A/ISO15963
- Read Range: HF 2-10cm, UHF 1-5M approx.
- Operating mode: Passive
- Operating temperature: -25° C to 65° C
- Working Life: Data stored for 10 years, can be read 100,000+ times
- **Application:** Gas cylinder tracking/Asset management/Baggage tagging, etc.

### PRODUCT INTRODUCTION

RFID cable tie tags are usually used for indoor and outdoor application, which can be encapsulated with LF, HF or UHF antenna. You can choose a suitable frequency to build an automatic tracking system for your project. RFID cable tie tags are based on standard RFID technology and can be encapsulated with LF 125KHz, HF 13.56MHz or UHF 860-960MHz antenna.

- Durable, highly visi