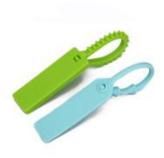

# Model: RS-RST009

# RFID Cable Tie Tag Spec.

- Material: ABS
- Frequency: UHF 860-960MHz, HF 13.56MHz
- Size: 448x92x28mm or customized
- Protocol: ISO18000-6C/ISO14443A/ISO15963
- Read Range: HF 2-10cm, UHF 1-5M approx.
- Operating mode: Passive
- Operating temperature: -25° C to 65° C
- Working Life: Data stored for 10 years, can be read 100,000+ times
- **Application:** Gas cylinder tracking/Asset management/Baggage tagging, etc.