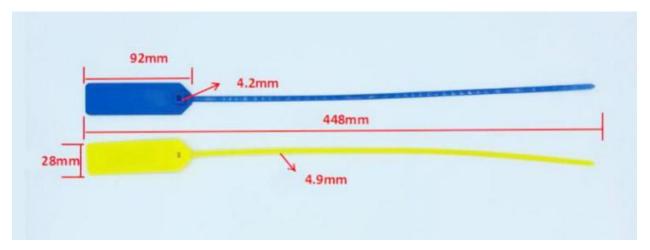

# RFID Cable Tie Tag Spec.

- Material: ABS
- Frequency: UHF 860-960MHz, HF 13.56MHz
- Size: 448x92x28mm or customized
- Protocol: ISO18000-6C/ISO14443A/ISO15963
- Read Range: HF 2-10cm, UHF 1-5M approx.
- Operating mode: Passive
- Operating temperature: -25° C to 65° C
- Working Life: Data stored for 10 years, can be read 100,000+ times
- **Application:** Gas cylinder tracking/Asset management/Baggage tagging, etc.