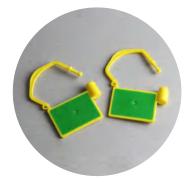

#### PRODUCT VIEW

# RFID Cable Tie Tag Spec.

- Material: ABS
- Frequency: UHF 860-960MHz, HF 13.56MHz
- Size: 448x92x28mm or customized
- Protocol: ISO18000-6C/ISO14443A/ISO15963
- Read Range: HF 2-10cm, UHF 1-5M approx.
- Operating mode: Passive
- Operating temperature: -25° C to 65° C
- Working Life: Data stored for 10 years, can be read 100,000+ times
- **Application:** Gas cylinder tracking/Asset management/Baggage tagging, etc.