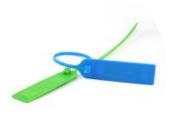

#### PRODUCT VIEW

# RFID Cable Tie Tag Spec.

- Material: ABS
- Frequency: UHF 860-960MHz, HF 13.56MHz
- Size: 448x92x28mm or customized
- Protocol: ISO18000-6C/ISO14443A/ISO15963
- Read Range: HF 2-10cm, UHF 1-5M approx.
- Operating mode: Passive
- Operating temperature: -25° C to 65° C
- Working Life: Data stored for 10 years, can be read 100,000+ times
- **Application:** Gas cylinder tracking/Asset management/Baggage tagging, etc.