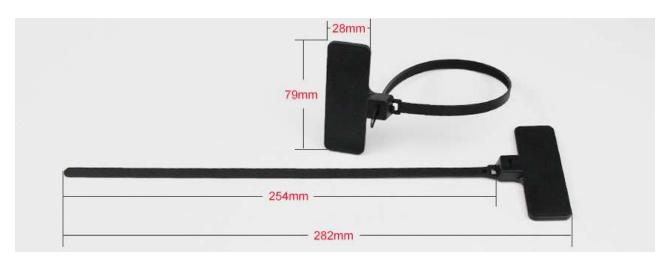

# RFID Cable Tie Tag Spec.

- Material: ABS+ Nylon
- Frequency: HF 13.56MHz, UHF 860-960MHz
- Size: 282x79x28mm
- Protocol: ISO18000-6C/ISO14443A/ISO15963
  Read Range: HF 0-10cm, UHF 0-8M approx.
- Operating mode: Passive
- Operating temperature: -25° C to 65° C
- Working Life: Data stored for 10 years, can be read 100,000+ times
- **Application:** Gas cylinder tracking/Asset management/Baggage tagging, etc.