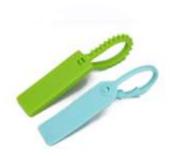

# Model: RS-RST005

# RFID Cable Tie Tag Spec.

- Material: ABS+ Nylon
- Frequency: HF 13.56MHz, UHF 860-960MHz
- Size: 282x79x28mm
- Protocol: ISO18000-6C/ISO14443A/ISO15963
  Read Range: HF 0-10cm, UHF 0-8M approx.
- Operating mode: Passive
- Operating temperature: -25° C to 65° C
- Working Life: Data stored for 10 years, can be read 100,000+ times
- **Application:** Gas cylinder tracking/Asset management/Baggage tagging, etc.