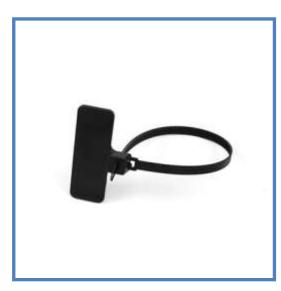

# Model: RS-RST005

# RFID Cable Tie Tag Spec.



- Material: ABS+ Nylon
- Frequency: HF 13.56MHz, UHF 860-960MHz
- Size: 282x79x28mm
- Protocol: ISO18000-6C/ISO14443A/ISO15963
  Read Range: HF 0-10cm, UHF 0-8M approx.
- Operating mode: Passive
- Operating temperature: -25° C to 65° C
- Working Life: Data stored for 10 years, can be read 100,000+ times
- **Application:** Gas cylinder tracking/Asset management/Baggage tagging, etc.

#### PRODUCT INTRODUCTION -

RFID cable tie tags are usually used for indoor and outdoor application, which can be encapsulated with LF, HF or UHF antenna. You can choose a suitable frequency to build an automatic tracking system for your project. RFID cable tie tags are based on standard RFID technology and can be encapsulated with LF 125KHz, HF 13.56MHz or UHF 860-960MHz antenna.

### **PRODUCT VIEW**



##