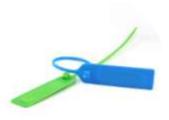

### **PRODUCT VIEW**

# RFID Cable Tie Tag Spec.

- Material: ABS+ Nylon
- Frequency: HF 13.56MHz, UHF 860-960MHz
- Size: 282x79x28mm
- Protocol: ISO18000-6C/ISO14443A/ISO15963
  Read Range: HF 0-10cm, UHF 0-8M approx.
- Operating mode: Passive
- Operating temperature: -25° C to 65° C
- Working Life: Data stored for 10 years, can be read 100,000+ times
- **Application:** Gas cylinder tracking/Asset management/Baggage tagging, etc.