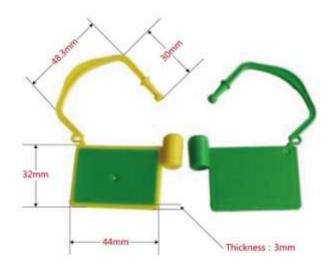

## PRODUCT SIZE ----

### **RFID Silicone Tie Tag Spec.**

Material: PP

• Frequency: UHF 860-960MHz

Size: Cable 44x32x3mm; Tie rod 48.3x30x3mm

Chip: M4QT(optional)

Read Range: UHF 0-10M approx.

work Life: 10 years

Operating mode: Passive