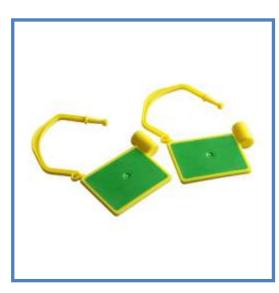

# Model: RS-RST002

### **RFID Silicone Tie Tag Spec.**

Material: PP

• Frequency: UHF 860-960MHz

Size: Cable 44x32x3mm; Tie rod 48.3x30x3mm

Chip: M4QT(optional)

Read Range: UHF 0-10M approx.

work Life: 10 years

Operating mode: Passive

Operating temperature: -20 °C ~ 85 °C

Operating mode:

Application: Gas cylinder tracking/Asset

management/Baggage tagging, etc.