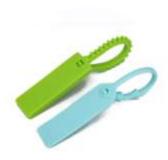

# Model: RS-RST002

### **RFID Silicone Tie Tag Spec.**

Material: PP

• Frequency: UHF 860-960MHz

Size: Cable 44x32x3mm; Tie rod 48.3x30x3mm

Chip: M4QT(optional)

Read Range: UHF 0-10M approx.

work Life: 10 years

Operating mode: Passive

Operating temperature: -20 °C ~ 85 °C

Operating mode:

Application: Gas cylinder tracking/Asset

management/Baggage tagging, etc.