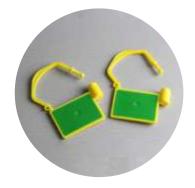

#### **PRODUCT VIEW**

# Model: RS-RST001

# **RFID Silicone Tie Tag Spec.**

Material: Eco silicone

• Frequency: HF 13.56MHz, UHF 860-960MHz

• Size: 163x20x5 mm

Protocol: ISO18000-6C/ISO14443A/ISO15963
Read Range: HF 0-10cm, UHF 0-10M approx.

work Life: 10 years