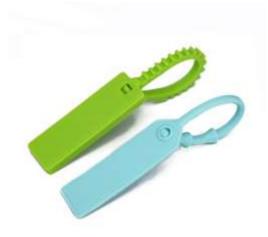

001

# **RFID Silicone Tie Tag Spec.**



Material: Eco silicone

• Frequency: HF 13.56MHz, UHF 860-960MHz

• Size: 163x20x5 mm

Protocol: ISO18000-6C/ISO14443A/ISO15963
Read Range: HF 0-10cm, UHF 0-10M approx.

work Life: 10 years

• Operating mode: Passive

Operating temperature: -20°C~ 85°C

Operating mode:

• **Application:** Gas cylinder tracking/Asset management/Baggage tagging, etc.

# PRODUCT INTRODUCTION

RFID cable tie tags are usually used for indoor and outdoor application, which can be encapsulated with LF, HF or UHF antenna. You can choose a suitable frequency to build an automatic tracking system for your project. RFID cable tie tags are based on standard RFID technology and can be encapsulated with LF 125KHz, HF 13.56MHz or UHF 860-960MHz antenna.

#### **PRODUCT VIEW**





#### **CONTACT**

Ms. Edith Chen

P/W: +86 13612933572 Email: info@rfidsilicone.com

Skype: live:cxjrfid

**ADD:** 11F, Datang Era Bldg, Meilong Blvd, Qinghu, Longhua New District, Shenzhen City, Guangdong

518109 China.



### **APPLICATIONS**

Widely used in resource management, electrical inspection, inventory, distribution and rental services as well as for easy management of maintenance and repair routines, etc. It effectively securing, serialization, tracking & identification of products.





Luggage Management



Waste Bin Management



Anti-tamper

Gas Cylinder Tracking



Logistics Management



Cable Management

# **MATERIAL OPTIONS**

Custom RFID cable tie tags made of different material, could offer more choice suitable for your project, such as silicone cable tie tags, ABS