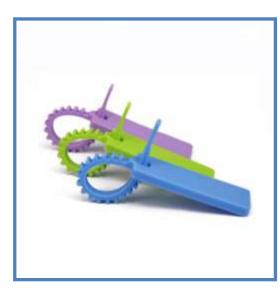

# Model: RS-RST001

# **RFID Silicone Tie Tag Spec.**



Material: Eco silicone

• Frequency: HF 13.56MHz, UHF 860-960MHz

• Size: 163x20x5 mm

Protocol: ISO18000-6C/ISO14443A/ISO15963
Read Range: HF 0-10cm, UHF 0-10M approx.

work Life: 10 years

• Operating mode: Passive

Operating temperature: -20°C~ 85°C

Operating mode:

• **Application:** Gas cylinder tracking/Asset management/Baggage tagging, etc.

# PRODUCT INTRODUCTION

RFID cable tie tags are usually used for indoor and outdoor application, which can be encapsulated with LF, HF or UHF antenna. You can choose a suitable frequency to build an automatic tracking system for your project. RFID cable tie tags are based on standard RFID technology and can be encapsulated with LF 125KHz, HF 13.56MHz or UHF 860-960MHz antenna.

#### **PRODUCT VIEW**





#### **CONTACT**

Ms. Edith Chen

P/W: