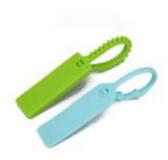

# **RFID Silicone Tie Tag Spec.**

Material: Eco silicone

• Frequency: HF 13.56MHz, UHF 860-960MHz

• Size: 163x20x5 mm

Protocol: ISO18000-6C/ISO14443A/ISO15963
Read Range: HF 0-10cm, UHF 0-10M approx.

work Life: 10 years

• Operating mode: Passive

Operating temperature: -20°C~ 85°C

Operating mode:

• **Application:** Gas cylinder tracking/Asset management/Baggage tagging, etc.