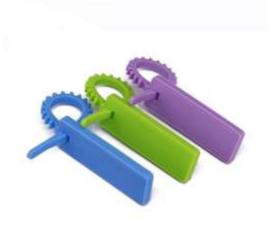

ST001

# **RFID Silicone Tie Tag Spec.**



Material: Eco silicone

• Frequency: HF 13.56MHz, UHF 860-960MHz

• Size: 163x20x5 mm

Protocol: ISO18000-6C/ISO14443A/ISO15963
Read Range: HF 0-10cm, UHF 0-10M approx.

work Life: 10 years

• Operating mode: Passive

Operating temperature: -20°C~ 85°C

Operating mode:

• **Application:** Gas cylinder tracking/Asset management/Baggage tagging, etc.

# PRODUCT INTRODUCTION

RFID cable tie tags are usually used for indoor and outdoor application, which can be encapsulated with LF, HF or UHF antenna. You can choose a suitable frequency to build an automatic tracking system for your project. RFID cable tie tags are based on standard RFID technology and can be encapsulated with LF 125KHz, HF 13.56MHz or UHF 860-960MHz antenna.

#### **PRODUCT VIEW**





#### **CONTACT**

Ms. Edith Chen

P/W: +86 13612933572 Email: info@rfidsilicone.com

Skype: live:cxjrfid

**ADD:** 11F, Datang Era Bldg, Meilong Blvd, Qinghu, Longhua New District, Shenzhen City, Guangdong

518109 China.



### **APPLICATIONS**

Widely used in resource management, electrical inspection, inventory, distribution and rental services as well as for easy management of maintenance and repair routines, etc. It effectively securing, serialization, tracking & identification of products.





Luggage Management



Waste Bin Management



Anti-tamper

Gas Cylinder Tracking



Logistics Management



Cable Management

# **MATERIAL OPTIONS**

Custom RFID cable tie tags made of different material, could offer more choice suitable for your project, such as silicone cable tie tags, AB