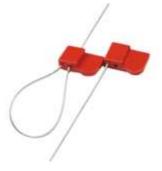

#### **PRODUCT VIEW**

# Model: RS-RST001

# **RFID Silicone Tie Tag Spec.**

Material: Eco silicone

• Frequency: HF 13.56MHz, UHF 860-960MHz

• Size: 163x20x5 mm

Protocol: ISO18000-6C/ISO14443A/ISO15963
Read Range: HF 0-10cm, UHF 0-10M approx.

work Life: 10 years