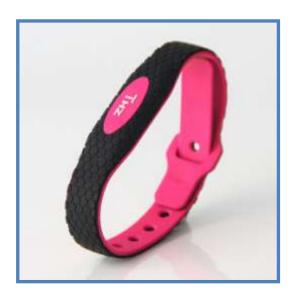

#### PRODUCT INTRODUCTION -----

Adjustable RFID silicone wristbands are flexible designed to embed one RFID chips. These wearable RFID wristbands are made of 100% eco-friendly silicone, waterproof and usable. This silicone wristband could combine with LF or HF chip for multi tasks. It is comfortable to wear and widely used in daily life, such as access control, cashless POS payment, loyalty program etc. One RFID silicone wristband meets your multiple needs.