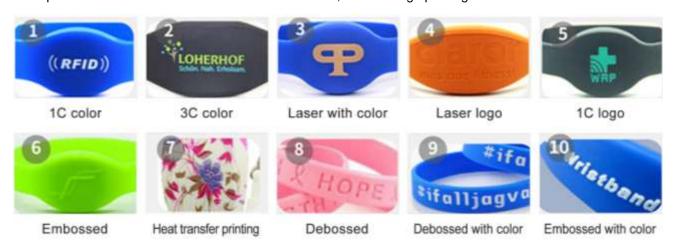

#### ---- CRAFT OPTIONS -----

Craft options like unique QR code, serial number, barcode, embossed, debossed, laser printing etc all accepted for silicone bracelet. Custom wristband color, custom Logo printing all available.