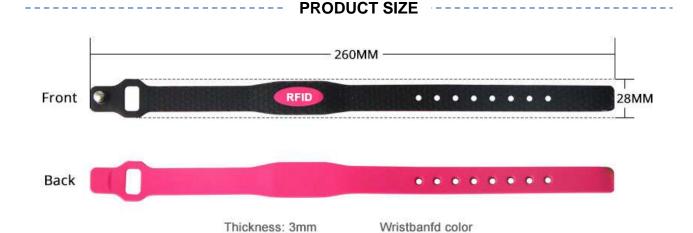

## **RFID Silicone Wristband Spec.**

- Material: Eco silicone
- Frequency: HF 13.56MHz, LF 125KHz
- Size: 260×28×3mm
- Lock Mechanism: Adjustable type
- Protocol: ISO/IEC 14443A, ISO/IEC 7814, ISO/IEC 7815,
  - ISO/IEC 15693
- Read Range: LF/HF 1~10cm approx.
- Color: Orange, pink, black, yellow etc., can be customized.
- Waterproof: IP67
- Temperature: -30 °C to 90 °C
- Craft: UID/ID number printed, QR code, Data encoded etc.
- Packaging: 100pcs/poly bag, 1000pcs/ctn.