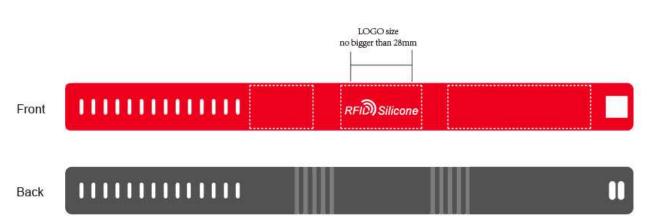

SO/IEC 14443A, ISO/IEC 7814, ISO/IEC 7815, ISO/IEC 15693
- Read Range: LF/HF 1~10cm, UHF 1~10m approx.
- Color: Orange, pink, black, yellow etc., can be customized.
- Waterproof: IP67
- Temperature: -30 °C to 90 °C
- Craft: UID/ID number printed, QR code, Data encoded etc.
- Packaging: 100pcs/poly bag, 1000pcs/ctn

#### PRODUCT INTRODUCTION

Adjustable RFID silicone wristbands are flexible designed to embed one RFID chips. These wearable RFID wristbands are made of 100% eco-friendly silicone, waterproof and usable. This silicone wristband could combine with LF or HF chip for multi tasks. It is comfortable to wear and widely used in daily life, such as access control, cashless POS payment, loyalty program etc. One RFID silicone wristband meets your multiple needs.

#### PRODUCT SIZE -----



#### CONTACT

Ms. Edith Chen

P/W: +86 13612933572 Email: info@rfidsilicone.com

Skype: live:cxjrfid

**ADD:** 11F, Datang Era Bldg, Meilong Blvd, Qinghu, Longhua New District, Shenzhen City, Guangdong

518109 China.



### **APPLICATIONS**

The data on the wristband is accessed by RFID systems such as RFID Smart Readers and can enhance your bottom line and provide unmatched safety, security, and convenience to your guests for:



#### ---- CRAFT OPTIONS -----

Craft options like unique QR code, serial number, barcode, embossed, debossed, laser printing etc all accepted for silicone bracelet. Custom wristband color, custom Logo printing all available.



#### CONTACT

Ms. Edith Chen

P/W: +86 13612933572 Email: info@rfidsilicone.com

Skype: live:cxjrfid

**ADD:** 11F, Datang Era Bldg, Me