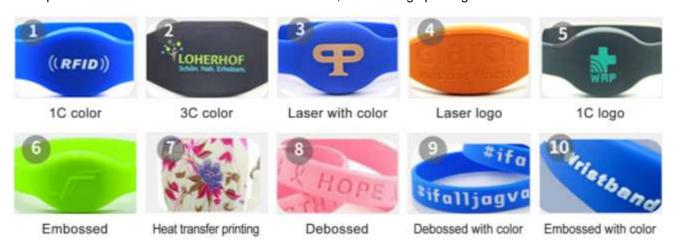

#### ---- CRAFT OPTIONS -----

Craft options like unique QR code, serial number, barcode, embossed, debossed, laser printing etc all accepted for silicone bracelet. Custom wristband color, custom Logo printing all available.