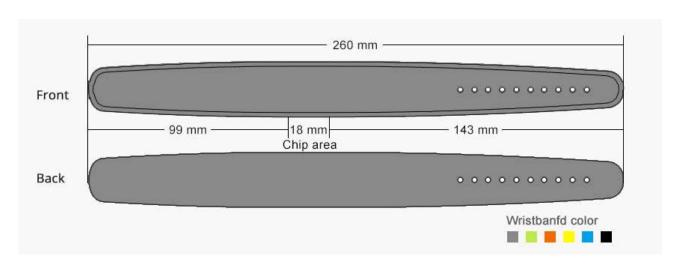

# PRODUCT SIZE -----

# **RFID Silicone Wristband Spec.**

Material: Eco silicone

• Frequency: HF 13.56MHz, LF 125KHz

Size: 260×28×3mm

Lock Mechanism: Adjustable type

Protocol: ISO/IEC 7814, ISO/IEC 7815, ISO/IEC 14443A,

ISO/IEC 15693

Read Range: LF/HF 1~10cm approx.

• Color: Black, green, yellow, green etc., can be customized.

• Waterproof: IP67

• Temperature: -30 °C to 90 °C

• Craft: UID/ID number printed, QR code, Data encoded etc.

Packaging: 100pcs/poly bag, 1000pcs/ctn