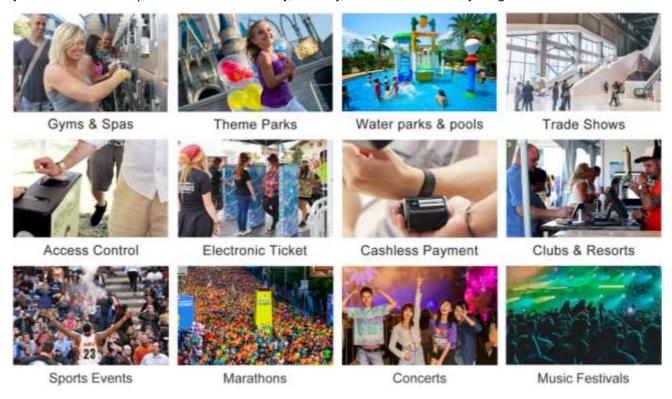

# **APPLICATIONS**

The data on the wristband is accessed by RFID systems such as RFID Smart Readers and can enhance your bottom line and provide unmatched safety, security, and convenience to your guests for: