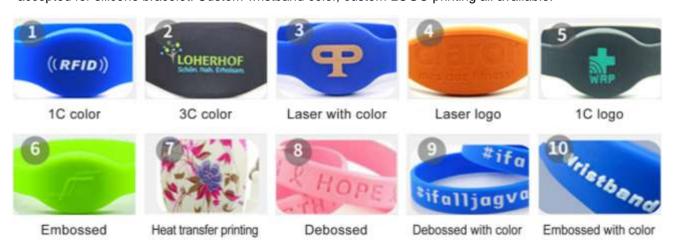

# ---- CRAFT OPTIONS -----

Craft options like unique QR code, serial number, barcode, embossed, debossed, laser printing etc all accepted for silicone bracelet. Custom wristband color, custom LOGO printing all available.