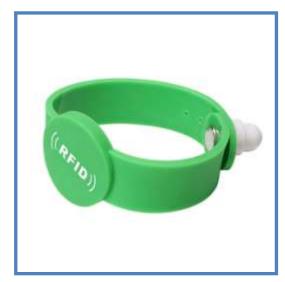

## **PRODUCT INTRODUCTION**

Adjustable RFID silicone wristbands are flexible designed to embed one RFID chips. These wearable RFID wristbands are made of 100% eco-friendly silicone, waterproof and usable. This silicone wristband could combine with LF or HF chip for multi tasks. It is comfortable to wear and widely used in daily life, such as access control, cashless POS payment, loyalty program etc. One RFID siliconewristband meets your multiple needs.