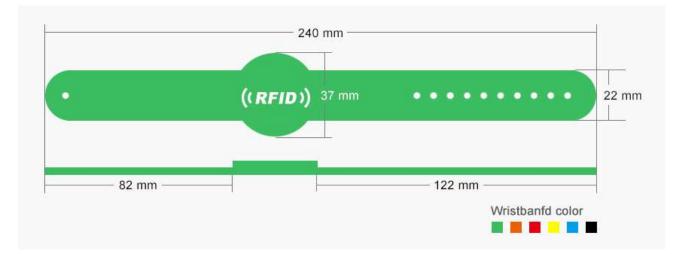

## **RFID Silicone Wristband Spec.**

- Material: Eco silicone
- Frequency: HF 13.56MHz, LF 125KHz
- Size: 240 x 37 x 3 mm, 10 holes
- Chip: Mifare S50/NTAG 213/TK4100 etc., can be customize.
- Protocol: LF: ISO/IEC7814/7815 HF: ISO/IEC14443A, ISO/IEC15693
- Read Range: LF/HF 1~3cm approx.
- Color: Blue, red, black, yellow, green etc., can be customized.
- Waterproof: IP67
- Temperature: -30 °C to 90 °C
- Craft: UID/ID number printed, QR code, Data encoded etc.
- Packaging: 100pcs/poly bag, 1000pcs/ctn

PRODUCT SIZE