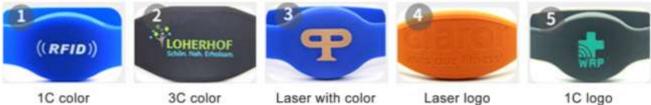

Concerts

Trade Shows

Clubs & Resorts

Music Festivals

---- CRAFT OPTIONS -----

Craft options like unique QR code, serial number, barcode, embossed, debossed, laser printing etc all accepted for silicone bracelet. Custom wristband color, custom LOGO printing all available.

Debossed

Embossed

Italljag

Debossed with color

Embossed with color