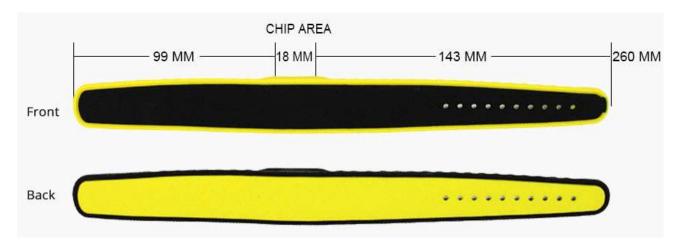

#### PRODUCT SIZE -----

## RFID Silicone Wristband Spec.

• Material: Eco silicone

• Frequency: HF 13.56MHz, LF 125KHz

Size: 260×28×3mm

Lock Mechanism: Adjustable type

• Protocol: ISO/IEC 14443A, ISO/IEC 7814, ISO/IEC 7815,

ISO/IEC 15693