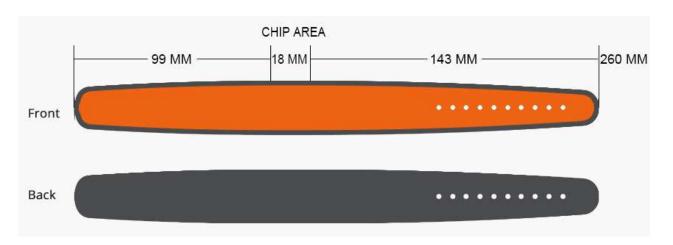

Protocol: ISO/IEC 14443A, ISO/IEC 7814, ISO/IEC 7815,

ISO/IEC 15693

Read Range: LF/HF 1~10cm approx.

• Color: Orange, pink, black, yellow etc., can be customized.

Waterproof: IP67

• Temperature: -30 °C to 90 °C

• Craft: UID/ID number printed, QR code, Data encoded etc.

Packaging: 100pcs/poly bag, 1000pcs/ctn

#### PRODUCT INTRODUCTION

Adjustable RFID silicone wristbands are flexible designed to embed one RFID chips. These wearable RFID wristbands are made of 100% eco-friendly silicone, waterproof and usable. This silicone wristband could combine with LF or HF chip for multi tasks. It is comfortable to wear and widely used in daily life, such as access control, cashless POS payment, loyalty program etc. One RFID siliconewristband meets your multiple needs.

#### PRODUCT SIZE -----



#### CONTACT

Ms. Edith Chen

P/W: +86 13612933572 Email: info@rfidsilicone.com

Skype: live:cxjrfid

**ADD:** 11F, Datang Era Bldg, Meilong Blvd, Qinghu, Longhua New District, Shenzhen City, Guangdong

518109 China.



### **APPLICATIONS**

The data on the wristband is accessed by RFID systems such as RFID Smart Readers and can enhance your bottom line and provide unmatched safety, security, and convenience to your guests for:



#### ---- CRAFT OPTIONS -----

Craft options like unique QR code, serial number, barcode, embossed, debossed, laser printing etc all accepted for silicone bracelet. Custom wristband color, custom LOGO printing all available.



#### CONTACT

Ms. Edith Chen

P/W: +86 13612933572 Email: info@rfidsilicone.com

Skype: live:cxjrfid

**ADD:** 11F, Datang Era Bldg, Me