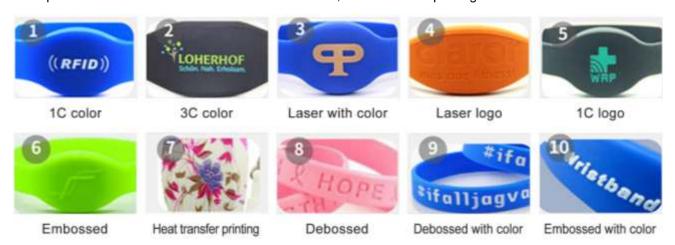

#### ---- CRAFT OPTIONS -----

Craft options like unique QR code, serial number, barcode, embossed, debossed, laser printing etc all accepted for silicone bracelet. Custom wristband color, custom LOGO printing all available.