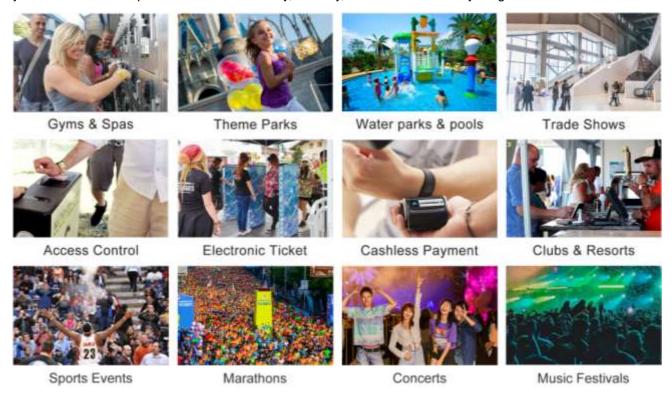

### **APPLICATIONS**

The data on the wristband is accessed by RFID systems such as RFID Smart Readers and can enhance your bottom line and provide unmatched safety, security, and convenience to your guests for: