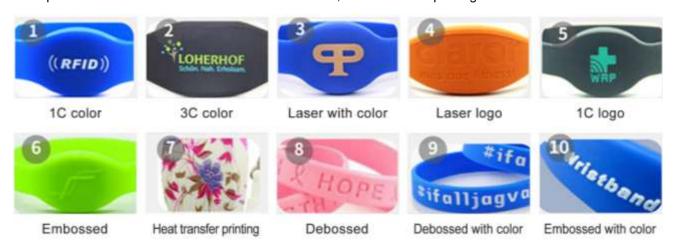

#### ---- CRAFT OPTIONS -----

Craft options like unique QR code, serial number, barcode, embossed, debossed, laser printing etc all accepted for silicone bracelet. Custom wristband color, custom LOGO printing all available.