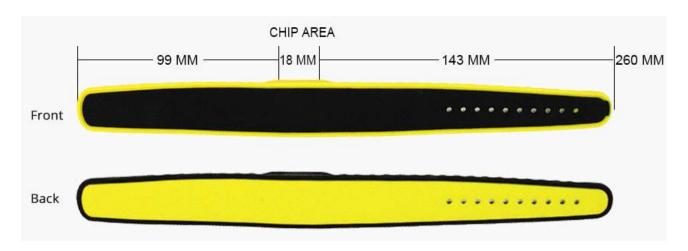

#### PRODUCT SIZE -----

## **RFID Silicone Wristband Spec.**

Material: Eco silicone

• Frequency: HF 13.56MHz, LF 125KHz

Size: 260×28×3mm

Lock Mechanism: Adjustable type

Protocol: ISO/IEC 7814, ISO/IEC 7815, ISO/IEC 14443A,

ISO/IEC 15693