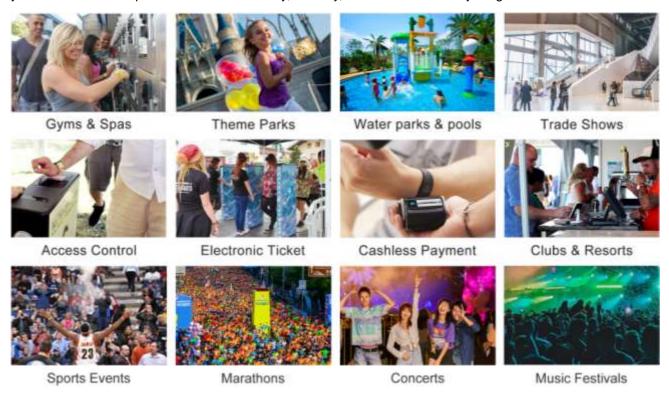

### **APPLICATIONS**

The data on the wristband is accessed by RFID systems such as RFID Smart Readers and can enhance your bottom line and provide unmatched safety, security, and convenience to your guests for: