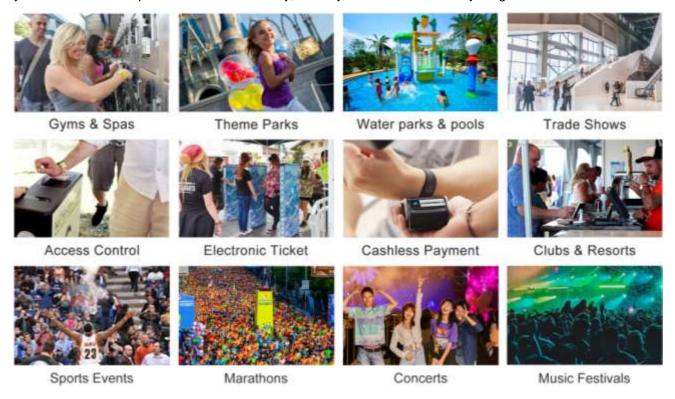

### **APPLICATIONS**

The data on the wristband is accessed by RFID systems such as RFID Smart Readers and can enhance your bottom line and provide unmatched safety, security, and convenience to your guests for: