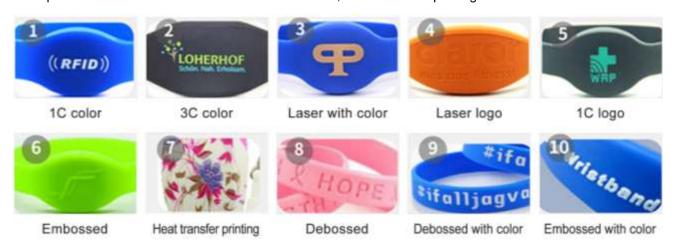

#### ---- CRAFT OPTIONS -----

Craft options like unique QR code, serial number, barcode, embossed, debossed, laser printing etc all accepted for silicone bracelet. Custom wristband color, custom LOGO printing all available.