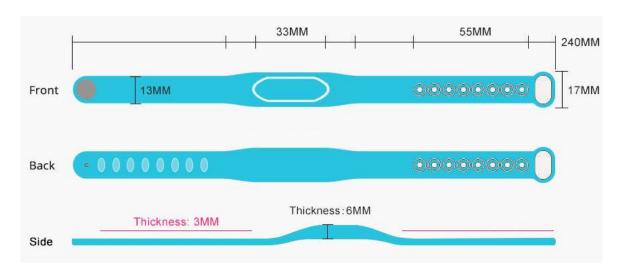

## RFID Silicone Wristband Spec.

- Material: Eco silicone
- Frequency: HF 13.56MHz, LF 125KHz
- Size: 240 x 15 x 3mm, 8 holes
- Chip: NTAG®213, NTAG®215, MIFARE Classic® etc.
- Protocol: ISO/IEC 7814, ISO/IEC 7815, ISO/IEC 14443A,
  - ISO/IEC 15693
- Read Range: LF/HF 1~3cm approx.
- Color: Blue, red, black, yellow, green etc., can be customized.
- Waterproof: IP67
- Temperature: -30 °C to 90 °C
- Print: Pantone-matched base color + PMS/full color logo print.
- Packaging: 100pcs/poly bag, 1000pcs/ctn

#### PRODUCT SIZE