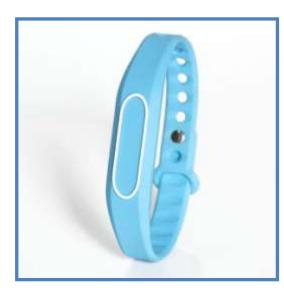

#### PRODUCT INTRODUCTION

Adjustable RFID silicone wristbands are flexible designed to embed one RFID chips. These wearable RFID wristbands are made of 100% eco-friendly silicone, waterproof and usable. This silicone wristband could combine with LF or HF chip for multi tasks. It is comfortable to wear and widely used in daily life, such as access control, cashless POS payment, loyalty program etc. One RFID siliconewristband meets your multiple needs.