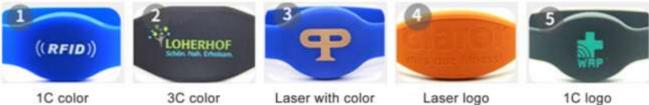

Concerts

Trade Shows

Clubs & Resorts

Music Festivals

---- CRAFT OPTIONS -----

Craft options like unique QR code, serial number, barcode, embossed, debossed, laser printing etc all accepted for silicone bracelet. Custom wristband color, custom LOGO printing all available.

Embossed

Heat transfer printing

Debossed with color

Embossed with color