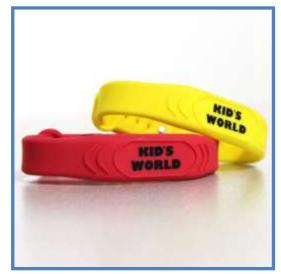

### PRODUCT INTRODUCTION -----

Adjustable RFID silicone wristbands are flexible designed to embed one RFID chips. These wearable RFID wristbands are made of 100% eco-friendly silicone, waterproof and usable. This silicone wristband could combine with LF or HF chip for multi tasks. It is comfortable to wear and widely used in daily life, such as access control, cashless POS payment, loyalty program etc. One RFID siliconewristband meets your multiple needs.