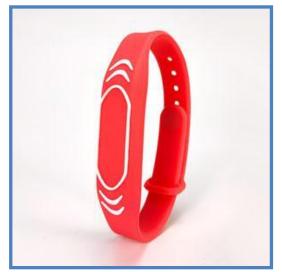

## **RFID Silicone Wristband Spec.**

\_\_\_\_\_.

- Material: Eco silicone
- Frequency: HF 13.56MHz, LF 125KHz
- Size: 240 x 15 x 3 mm, 8 holes
- Chip: Mifare S50/NTAG 213/NTAG 216 etc., can be customize.
- Protocol: LF: ISO/IEC7814/7815 HF: ISO/IEC14443A, ISO/IEC15693
- Read Range: LF/HF 1~3cm approx.
- Color: Blue, red, black, yellow, green etc., can be customized.
- Waterproof: IP68
- Temperature: -30 °C to 90 °C
- Craft: UID/ID number printed, QR code, Data encoded etc.
- Packaging: 100pcs/poly bag, 1000pcs/ctn

#### PRODUCT INTRODUCTION -----

Adjustable RFID silicone wristbands are flexible designed to embed one RFID chips. These wearable RFID wristbands are made of 100% eco-friendly silicone, waterproof and usable. This silicone wristband could combine with LF or HF chip for multi tasks. It is comfortable to wear and widely used in daily life, such as access control, cashless POS payment, loyalty program etc. One RFID siliconewristband meets your multiple needs.

| PRODUCT | SIZE |
|---------|------|
|---------|------|

|       |                | 240MM            |              |
|-------|----------------|------------------|--------------|
| Front | 0              | ((( )))          | <b>15</b> MM |
| Back  | 0              |                  |              |
|       | Thickness: 3MM | Wristbanfd color |              |